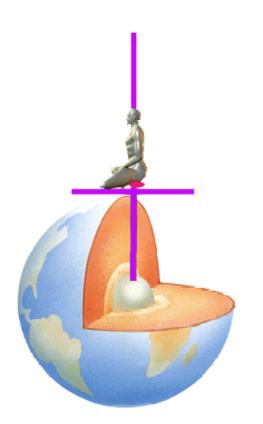

# GAINING MORE ENERGY.

The Antahkarana or Axis Mundi is the Psychic Tower of Connection between Heaven and Earth along which are strung all the Infinity of Chakras which end in God, of which you contain seven within your body. By connection with Chakras outside the body we connect with Infinite Pure Spiritual Energies which create Health, Wealth, Abundance, Super Intelligence and Genius.

# ENERGY ENHANCEMENT Initiation 4 SUPER ADVANCED KUNDALINI KRIYAS CONNECTION WITH CHAKRAS ABOVE THE HEAD

SOUL CONTACT AND THE ANTAHKARANA!

The Antahkarana or Axis Mundi is the psychic tower of connection between Heaven and Earth along which are strung all the Infinity of Chakras which end in God, of which you contain seven within your body.

#### By connection with Chakras outside the body we connect with Infinite Pure Spiritual Energies which create Health, Wealth, Abundance, Super Intelligence and Genius.

Practise this Initiation every day so that when you die you will not be so shocked by the Death Process.